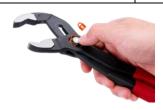

Application fields for Automotive, industrial, plumbing, mechanic.....

- ♦ Whole piece Hot Forged
- ♦ Push the button for adjustment easier
- ♦ In-slot lower jaw provides safer and steadier working experience.
- ♦ Wide range of adjustment settings increase useful range of tube sizes
- ♦ High resistance and stable Gripping surfaces with special hardened teeth up to 60HRC
- **♦** Comfortable handle width design without pinch your fingers
- ♦ Quick and easy **push button** enhance movements of tightening and releasing
- ♦ Quickly and accurately with just one hand movement