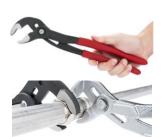

Application fields for Automotive, industrial, plumbing, mechanic.....

- ♦ Whole piece Hot Forged
- ♦ Push the button for adjustment easier
- ♦ In-slot lower jaw provides safer and steadier working experience.
- ♦ Wide range of adjustment settings increase useful range of tube sizes
- ♦ High resistance and stable Gripping surfaces with special hardened teeth up to 60HRC
- **♦** Comfortable handle width design without pinch your fingers
- ♦ Quick and easy **push button** enhance movements of tightening and releasing
- ♦ Quickly and accurately with just one hand movement