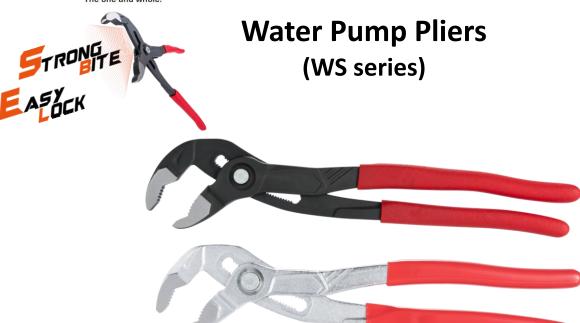

Application fields for Automotive, industrial, plumbing, mechanic.....

- ♦ Whole piece Hot Forged
- ♦ Push the button for adjustment easier
- ♦ In-slot lower jaw provides safer and steadier working experience.
- ♦ Wide range of adjustment settings increase useful range of tube sizes
- ♦ High resistance and stable Gripping surfaces with special hardened teeth up to 60HRC
- **♦** Comfortable handle width design without pinch your fingers
- ♦ Quick and easy **push button** enhance movements of tightening and releasing
- ♦ Quickly and accurately with just one hand movement