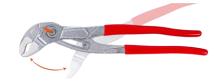

Application fields for Automotive, industrial, plumbing, mechanic.....

- ♦ Whole piece Hot Forged
- ♦ Push the button for adjustment easier
- ♦ In-slot lower jaw provides safer and steadier working experience.
- ♦ Wide range of adjustment settings increase useful range of tube sizes
- ♦ High resistance and stable Gripping surfaces with special hardened teeth up to 60HRC
- **♦** Comfortable handle width design without pinch your fingers
- ♦ Quick and easy **push button** enhance movements of tightening and releasing
- ♦ Quickly and accurately with just one hand movement